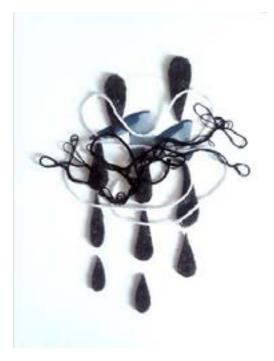

Jessica van Brakle *Spirited Green* 2017-2019 India Ink on Color Card 6"x5" \$275

You Wu Acid Rain #2 2020 mixed media on paper (gouache, acrylic, ink, yarn, and embroidery threads) 9"x12" \$250

For questions and inquiries on purchasing FlatFile artworks, please contact Katie Lee, Transformer's Exhibitions and Programs Coordinator & FlatFile Coordinator, at katie@transformerdc.org