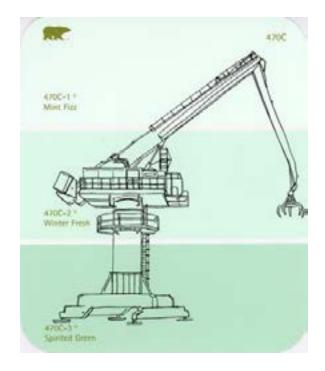

Jessica van Brakle *Spirited Green* 2017-2019 India Ink on Color Card 6"x5" \$275

You Wu Acid Rain #2 2020 mixed media on paper (gouache, acrylic, ink, yarn, and embroidery threads) 9"x12" \$250

For questions and inquiries on purchasing FlatFile artworks, please contact Katie Lee, Transformer's Exhibitions and Programs Coordinator & FlatFile Coordinator, at katie@transformerdc.org