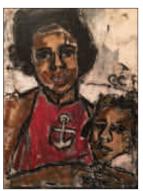

Imen Ahmed ■ People of Christ 2016; digital photography; 23.6"x31.4"

Retail Value: \$1,000 Starting Bid: \$600 Bidding Increment: \$50

Geoffrey Aldridge
Half a Mountain (gray)
2016; collage, color pencil
and acrylic on paper;
11"x14"