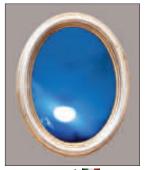

Dancing Sumo No. 2 2015; gouache on paper; 20"x16" **Retail Value:** \$1.000

Retail Value: \$1,000 Starting Bid: \$450 Bidding Increment: \$50

Patrizio Travagli Mirror 3
2016; Carved and gilded frame, glass, plastic films;

8.85"x 11.4" **Retail Value:** \$2,500 **Starting Bid:** \$1,300 **Bidding Increment:** \$100

Dan Treado Tell Me What I'm Doing Wrong 2016; oil on Baltic birch; 29"x29"

Retail Value: \$3,800 Starting Bid: \$2,000 Bidding Increment: \$100 Courtesy of Addison/Ripley Fine Art