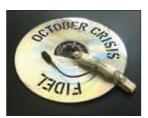

#### Maggie Michael

October Crisis, Fidel 2008; cut JFK laserdisc with WWI or WWII Russian microphone; 15"x12"

Retail Value: \$2,500 Starting Bid: \$2,000 Bidding Increment: \$100 Courtesy of G Fine Art