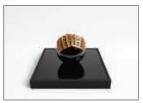

#### Jonathan Monaghan

Prasada (ball) 2016; Obsidian, 3D printed 18K gold plated brass; 7.5"x 7.5"(with base); edition 4 of 5

Retail Value: \$1,750 Starting Bid: \$900 Bidding Increment: \$50

Ziad Nagy

Eighty