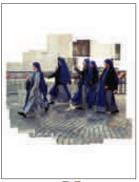

Imen Ahmed ■ People of Christ 2016; digital photography; 23.6"x31.4"

Retail Value: \$1,000 Starting Bid: \$600 Bidding Increment: \$50

Geoffrey Aldridge
Half a Mountain (gray)
2016; collage, color pencil
and acrylic on paper;
11"x14"