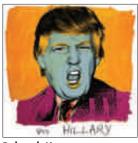

Starting Bid: \$180
Bidding Increment: \$25

Deborah Kass Vote Hillary 2016; silkscreen on Stonehenge 320 gram paper; 42"x42"; Signed in Verso;

edition 148 of 250 Retail Value: \$1,000 Starting Bid: \$750 Bidding Increment: \$50 Courtesy of Bonner Group