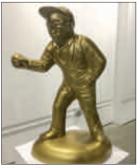

Irene Clouthier
Good/Bad
2015; color acrylic;
30"x18.25"x.5" edition 1 of 5
Retail Value: \$2,500

Starting Bid: \$1,750 Bidding Increment: \$100

Billy Colbert
Jocko
2016; casted polymer;
24"x17" varied dimension;
edition 3 of 25
Retail Value: \$1,200
Starting Bid: \$600
Bidding Increment: \$50